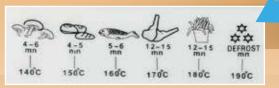

- MODEL: WJ-804
- ◆ 1.5 Liter Mechanical deep fryer ◆ Fashion design for stainless steel housing
- ♦ Double Detachable Enamel inner pot and Stainless steel top cover with handle
- ◆ Indicator light and With temperature controller function: 0-190 degree
- ◆ Overheating protection and power cord storage ◆ Removable heating elements ◆ VDE plug
- ◆ 1000W 230V~50Hz ◆ Skid resistant feet ◆ Use for home fryer◆ Unit Dimensions: 298x235x235mm

### Collection Deep Fryer

150-1200W 190°C Fixed ALCOT oil tank with non-stick coating MODEL: EDF-002

- ◆ 2.5 Liter Mechanical deep fryer ◆ Fashion design for stainless steel housing
- ◆ Adjustable temperature
- ◆ Indicator light and With temperature controller function: 150-190 degree
- ◆ Fixed ALCOT oil tank with non-stick coating
- Removable lid with large window and filter
- ◆ Protection fuse for overheating ◆ 1200W 230V~50Hz
- ◆ Cool touch Handle ◆ Use for home fryer
- ◆ Unit Dimensions: 295x290x260mm