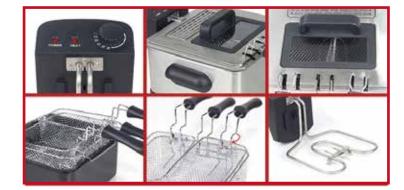

### Collection Deep Fryer

◆ Anti grease filter ◆ Unit Weight: 2.5 KGS
◆ Unit Dimensions: 405\*241\*219 MM

- Fashion design for polished stanless steel housing
- Removable non-stick enamelled pot
- Indicator light and With temperature controller function: 150-190 degree
- Power and heating indicator light
- ♦ Stainless steel lid with viewing windows
- Frying basket with detachalbe cool touch handle
- ♦ 1 big basket+ 2 small baskets ♦ Immersed heating element
- ◆ VDE plug ◆ 2000W 230V~50Hz ◆ Non-slip feet
- ♦ Anti grease filter ♦ Unit Weight: 4.2 KGS
- Unit Dimensions: 358\*358\*203 MM