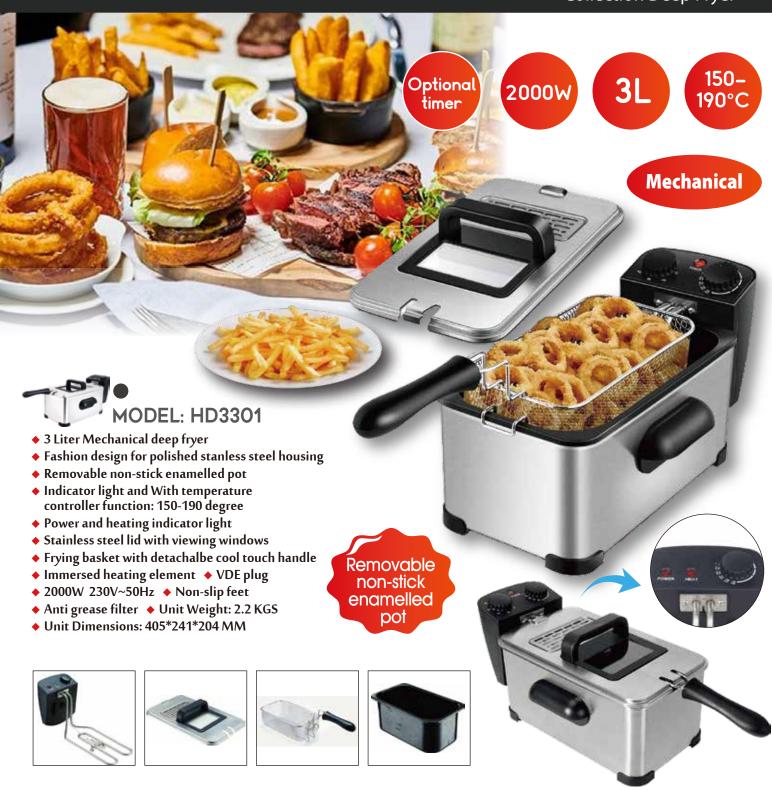

### Collection Deep Fryer

◆ Anti grease filter ◆ Unit Weight: 2.5 KGS
◆ Unit Dimensions: 405\*241\*219 MM

- Fashion design for polished stanless steel housing
- Removable non-stick enamelled pot
- Indicator light and With temperature controller function: 150-190 degree
- Power and heating indicator light
- ♦ Stainless steel lid with viewing windows
- Frying basket with detachalbe cool touch handle
- ♦ 1 big basket+ 2 small baskets ♦ Immersed heating element
- ◆ VDE plug ◆ 2000W 230V~50Hz ◆ Non-slip feet
- ♦ Anti grease filter ♦ Unit Weight: 4.2 KGS
- Unit Dimensions: 358\*358\*203 MM