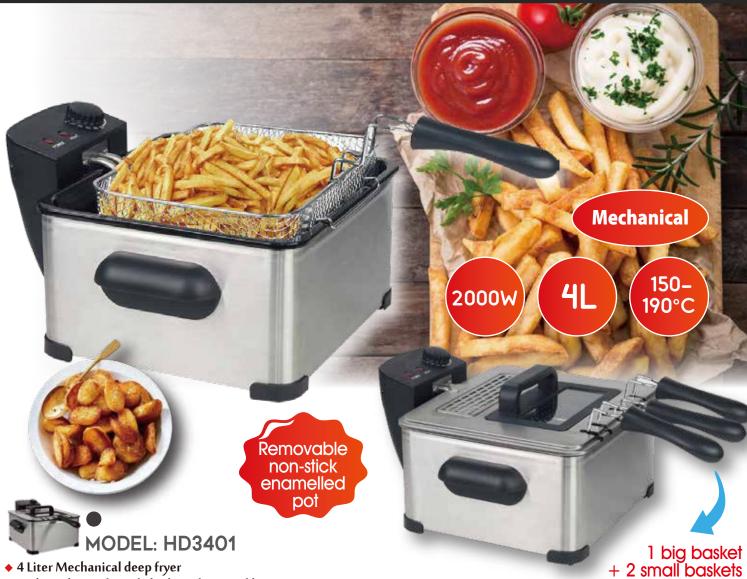

### Collection Deep Fryer

◆ Anti grease filter ◆ Unit Weight: 2.5 KGS
◆ Unit Dimensions: 405\*241\*219 MM

- Fashion design for polished stanless steel housing
- Removable non-stick enamelled pot
- Indicator light and With temperature controller function: 150-190 degree
- Power and heating indicator light
- ♦ Stainless steel lid with viewing windows
- Frying basket with detachalbe cool touch handle
- ♦ 1 big basket+ 2 small baskets ♦ Immersed heating element
- ◆ VDE plug ◆ 2000W 230V~50Hz ◆ Non-slip feet
- ♦ Anti grease filter ♦ Unit Weight: 4.2 KGS
- Unit Dimensions: 358\*358\*203 MM