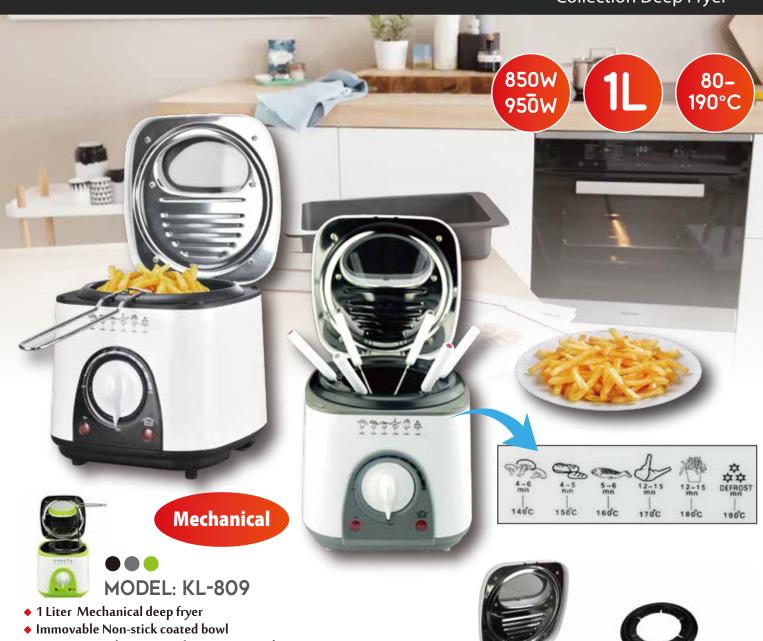

- 2 Liter Mechanical deep fryer
- ♦ Immovable Non-stick coated bowl
- ♦ Transparent plastic cover for contingent observation
- ◆ Chromed/stainless steel basket with removable handle
- ♦ Wide temperature control range between 80~190°C
- Perfect Frying meat, vegetable, seafood, nuts
- ◆ Power cord 0.9M and VDE plug ◆ Indicator light
- ◆ 1100-1300 W 230V~50Hz ◆ Skid resistant feet
- ◆ Color: Any injection Color ◆ Unit Weight: 1.2 KGS
- ♦ Unit Dimensions: 213\*192\*200 MM