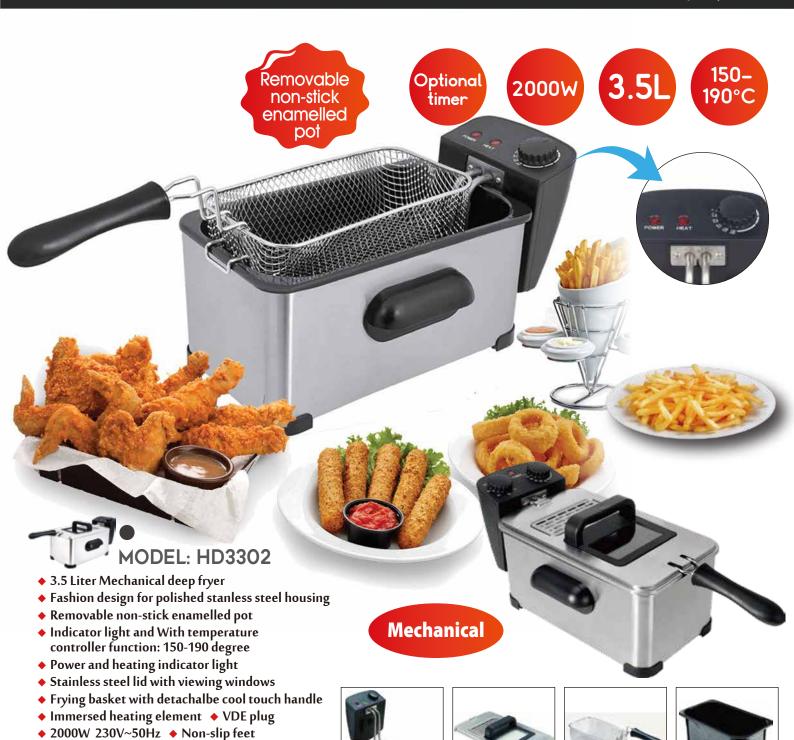

### Collection Deep Fryer

◆ Anti grease filter ◆ Unit Weight: 2.5 KGS
◆ Unit Dimensions: 405\*241\*219 MM

- Fashion design for polished stanless steel housing
- Removable non-stick enamelled pot
- Indicator light and With temperature controller function: 150-190 degree
- Power and heating indicator light
- ♦ Stainless steel lid with viewing windows
- Frying basket with detachalbe cool touch handle
- ♦ 1 big basket+ 2 small baskets ♦ Immersed heating element
- ◆ VDE plug ◆ 2000W 230V~50Hz ◆ Non-slip feet
- ♦ Anti grease filter ♦ Unit Weight: 4.2 KGS
- Unit Dimensions: 358\*358\*203 MM