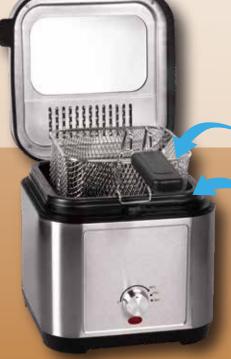

- MODEL: WJ-804
- ◆ 1.5 Liter Mechanical deep fryer ◆ Fashion design for stainless steel housing
- ♦ Double Detachable Enamel inner pot and Stainless steel top cover with handle
- ◆ Indicator light and With temperature controller function: 0-190 degree
- ◆ Overheating protection and power cord storage ◆ Removable heating elements ◆ VDE plug
- ◆ 1000W 230V~50Hz ◆ Skid resistant feet ◆ Use for home fryer◆ Unit Dimensions: 298x235x235mm