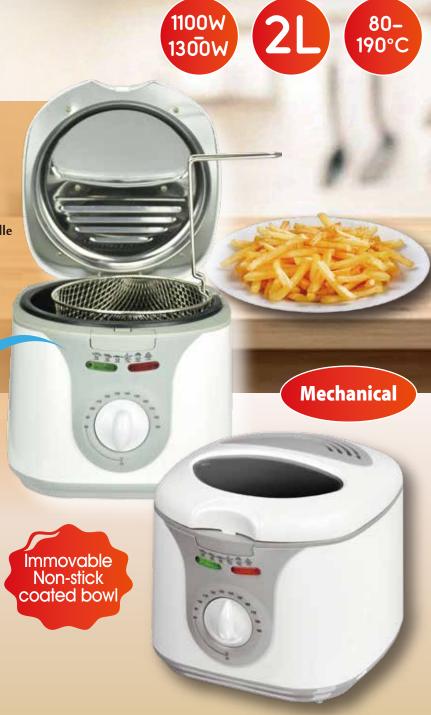

- 2 Liter Mechanical deep fryer
- ♦ Immovable Non-stick coated bowl
- ♦ Transparent plastic cover for contingent observation
- ◆ Chromed/stainless steel basket with removable handle
- ♦ Wide temperature control range between 80~190°C
- Perfect Frying meat, vegetable, seafood, nuts
- ◆ Power cord 0.9M and VDE plug ◆ Indicator light
- ◆ 1100-1300 W 230V~50Hz ◆ Skid resistant feet
- ◆ Color: Any injection Color ◆ Unit Weight: 1.2 KGS
- ♦ Unit Dimensions: 213\*192\*200 MM