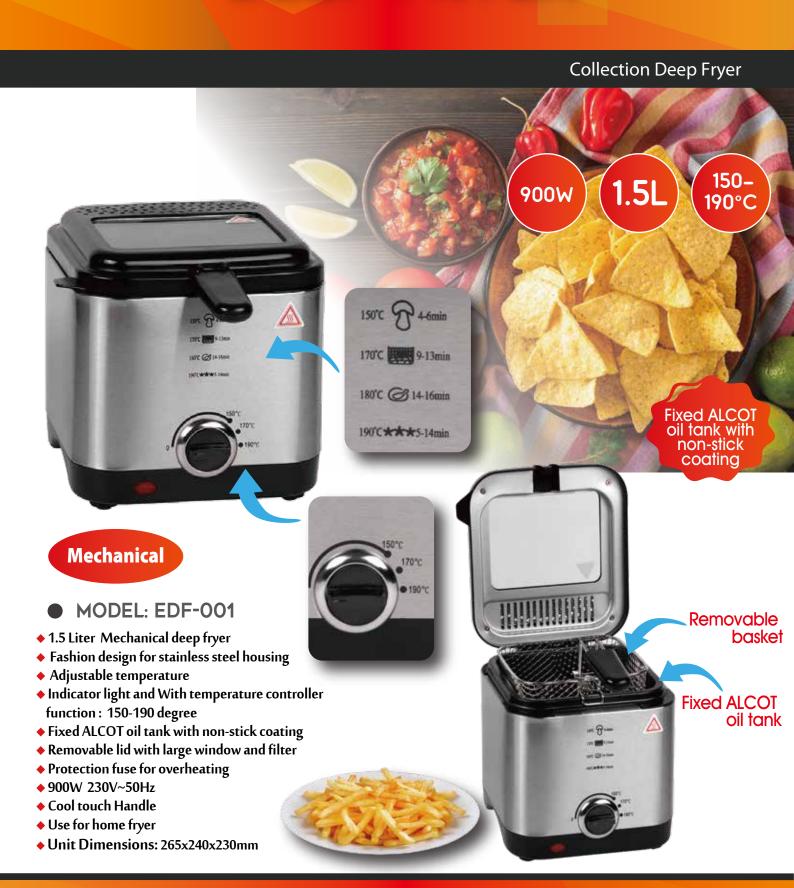

- MODEL: WJ-804
- ◆ 1.5 Liter Mechanical deep fryer ◆ Fashion design for stainless steel housing
- ♦ Double Detachable Enamel inner pot and Stainless steel top cover with handle
- ◆ Indicator light and With temperature controller function: 0-190 degree
- ◆ Overheating protection and power cord storage ◆ Removable heating elements ◆ VDE plug
- ◆ 1000W 230V~50Hz ◆ Skid resistant feet ◆ Use for home fryer◆ Unit Dimensions: 298x235x235mm