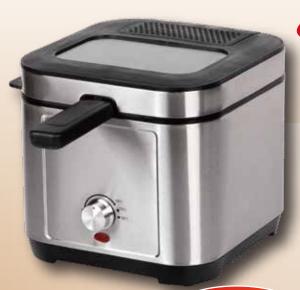

- MODEL: WJ-804
- ◆ 1.5 Liter Mechanical deep fryer ◆ Fashion design for stainless steel housing
- ♦ Double Detachable Enamel inner pot and Stainless steel top cover with handle
- ◆ Indicator light and With temperature controller function: 0-190 degree
- ◆ Overheating protection and power cord storage ◆ Removable heating elements ◆ VDE plug
- ◆ 1000W 230V~50Hz ◆ Skid resistant feet ◆ Use for home fryer◆ Unit Dimensions: 298x235x235mm