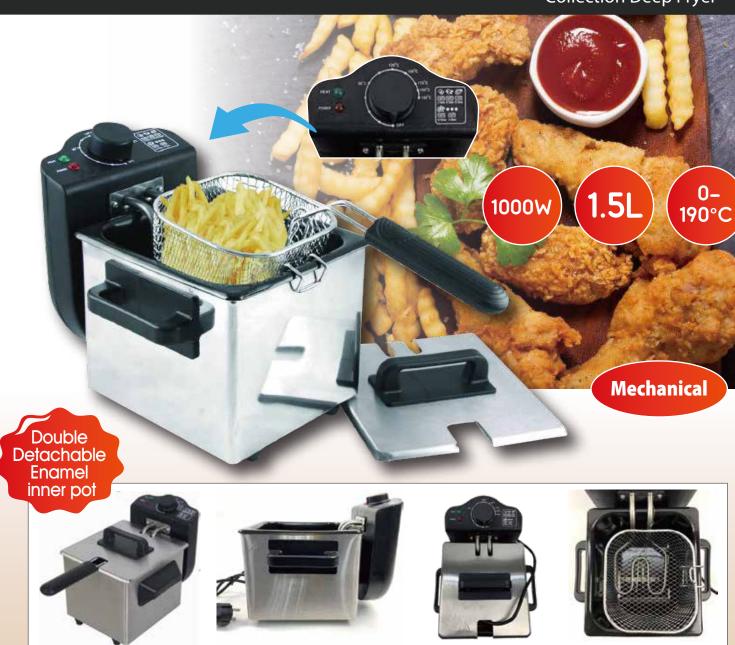

- MODEL: WJ-804
- ◆ 1.5 Liter Mechanical deep fryer ◆ Fashion design for stainless steel housing
- ♦ Double Detachable Enamel inner pot and Stainless steel top cover with handle
- ◆ Indicator light and With temperature controller function: 0-190 degree
- ◆ Overheating protection and power cord storage ◆ Removable heating elements ◆ VDE plug
- ◆ 1000W 230V~50Hz ◆ Skid resistant feet ◆ Use for home fryer◆ Unit Dimensions: 298x235x235mm