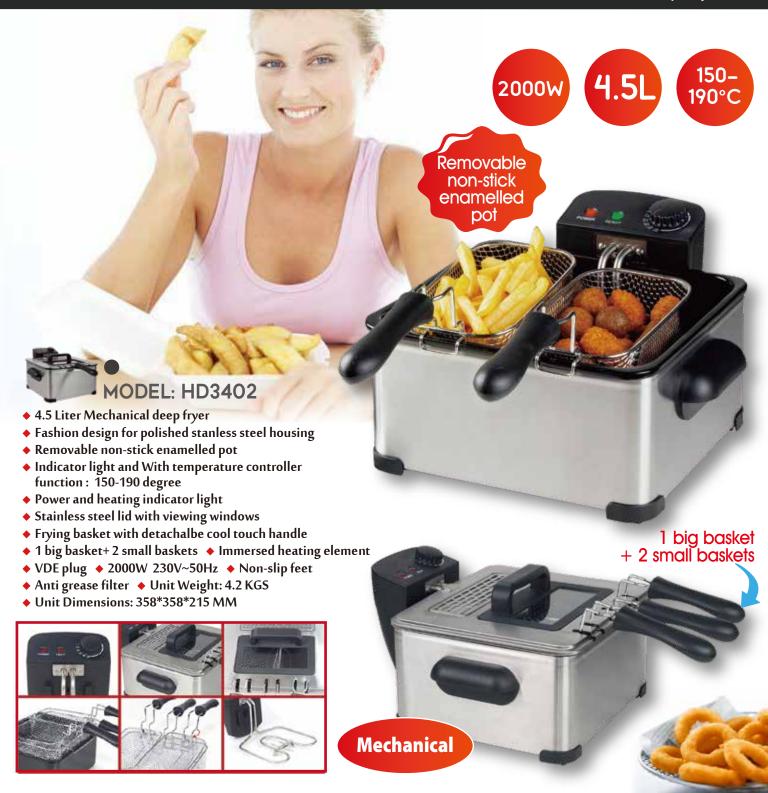

### Collection Deep Fryer

◆ Anti grease filter ◆ Unit Weight: 2.5 KGS
◆ Unit Dimensions: 405\*241\*219 MM

- Fashion design for polished stanless steel housing
- Removable non-stick enamelled pot
- Indicator light and With temperature controller function: 150-190 degree
- Power and heating indicator light
- ♦ Stainless steel lid with viewing windows
- Frying basket with detachalbe cool touch handle
- ♦ 1 big basket+ 2 small baskets ♦ Immersed heating element
- ◆ VDE plug ◆ 2000W 230V~50Hz ◆ Non-slip feet
- ♦ Anti grease filter ♦ Unit Weight: 4.2 KGS
- Unit Dimensions: 358\*358\*203 MM