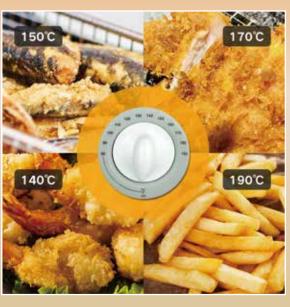

- MODEL: WJ-804
- ◆ 1.5 Liter Mechanical deep fryer ◆ Fashion design for stainless steel housing
- ♦ Double Detachable Enamel inner pot and Stainless steel top cover with handle
- ◆ Indicator light and With temperature controller function: 0-190 degree
- ◆ Overheating protection and power cord storage ◆ Removable heating elements ◆ VDE plug
- ◆ 1000W 230V~50Hz ◆ Skid resistant feet ◆ Use for home fryer◆ Unit Dimensions: 298x235x235mm

### Collection Deep Fryer

150-1200W 190°C Fixed ALCOT oil tank with non-stick coating MODEL: EDF-002

- ◆ 2.5 Liter Mechanical deep fryer ◆ Fashion design for stainless steel housing
- ◆ Adjustable temperature
- ◆ Indicator light and With temperature controller function: 150-190 degree
- ◆ Fixed ALCOT oil tank with non-stick coating
- Removable lid with large window and filter
- ◆ Protection fuse for overheating ◆ 1200W 230V~50Hz
- ◆ Cool touch Handle ◆ Use for home fryer
- ◆ Unit Dimensions: 295x290x260mm