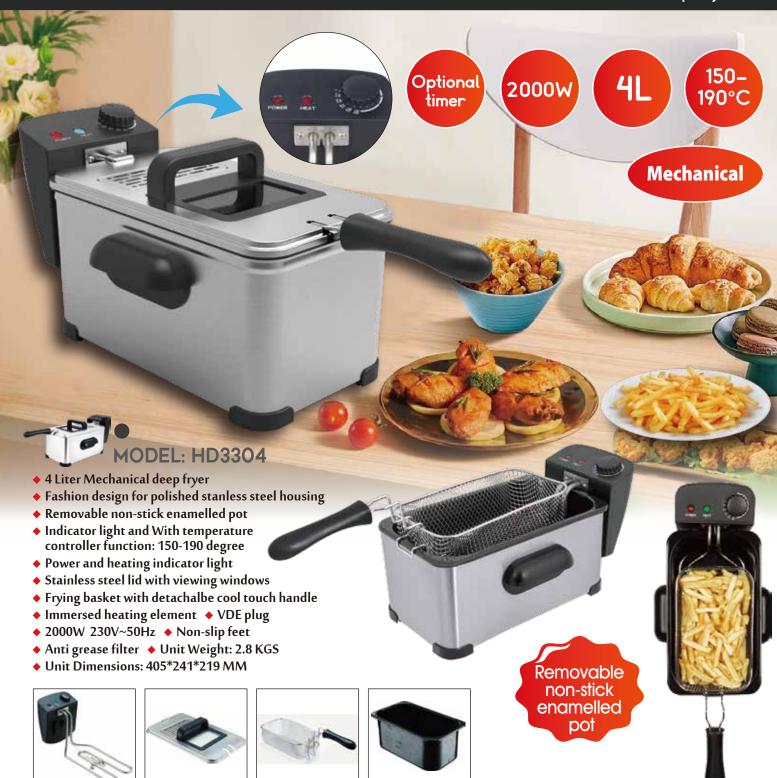

### Collection Deep Fryer

◆ Anti grease filter ◆ Unit Weight: 2.5 KGS
◆ Unit Dimensions: 405\*241\*219 MM

- Fashion design for polished stanless steel housing
- Removable non-stick enamelled pot
- Indicator light and With temperature controller function: 150-190 degree
- Power and heating indicator light
- ♦ Stainless steel lid with viewing windows
- Frying basket with detachalbe cool touch handle
- ♦ 1 big basket+ 2 small baskets ♦ Immersed heating element
- ◆ VDE plug ◆ 2000W 230V~50Hz ◆ Non-slip feet
- ♦ Anti grease filter ♦ Unit Weight: 4.2 KGS
- Unit Dimensions: 358\*358\*203 MM