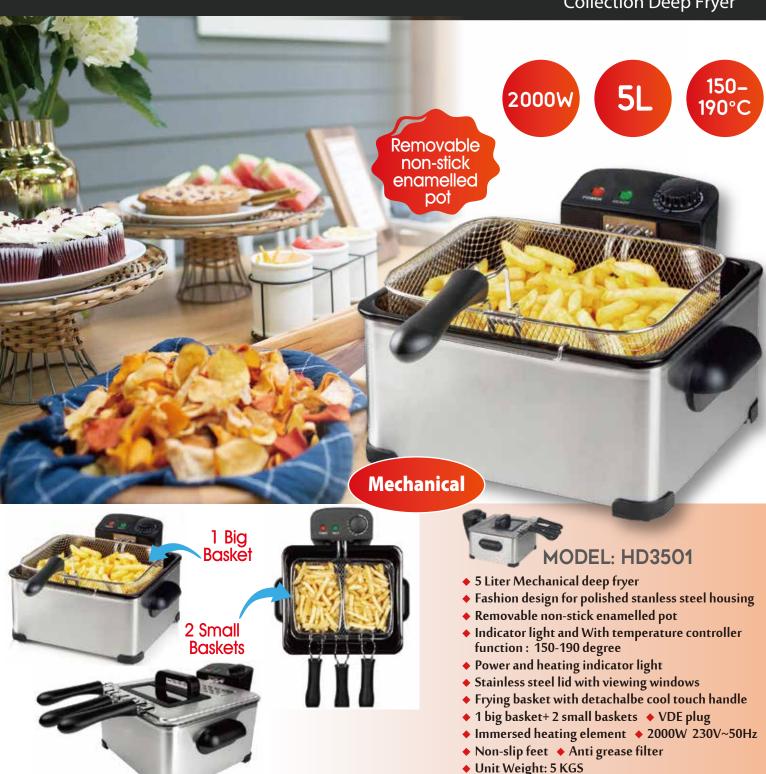

### Collection Deep Fryer

Unit Dimensions: 358\*358\*215 MM

Collection Deep Fryer 3300W 190°C **Mechanical** Double Detachable **Enamel inner** MODEL: WJ-802 pot ♦ 6 Liter Mechanical deep fryer • Fashion design for stainless steel housing ♦ Double Detachable Enamel inner pot ♦ Indicator light and With temperature controller function: 0-190 degree • Overheating protection and power cord storage ♦ Two separate pot for cooking different food ◆ Removable heating elements ◆ VDE plug ◆ 3300W 230V~50Hz ◆ Skid resistant feet ♦ Use for home fryer Unit Dimensions: 445x345x252mm