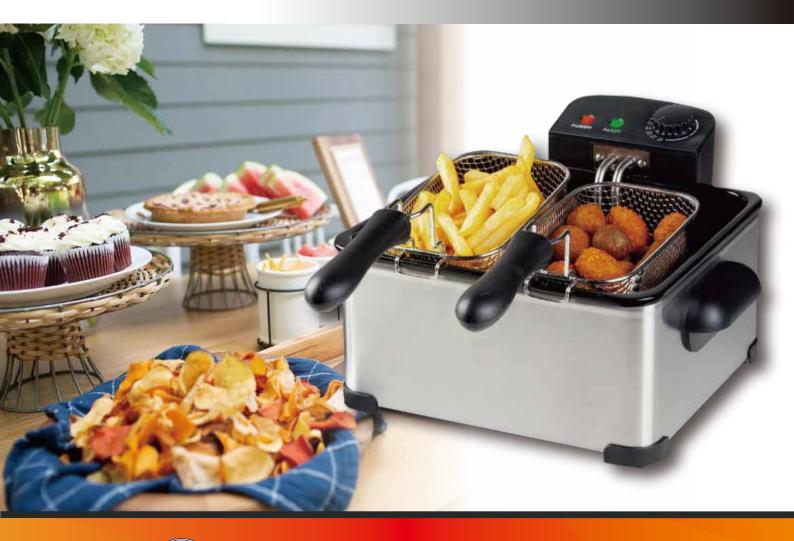

### Collection Deep Fryer

Unit Dimensions: 358\*358\*215 MM

Collection Deep Fryer 3300W 190°C **Mechanical** Double Detachable **Enamel inner** MODEL: WJ-802 pot ♦ 6 Liter Mechanical deep fryer • Fashion design for stainless steel housing ♦ Double Detachable Enamel inner pot ♦ Indicator light and With temperature controller function: 0-190 degree • Overheating protection and power cord storage ♦ Two separate pot for cooking different food ◆ Removable heating elements ◆ VDE plug ◆ 3300W 230V~50Hz ◆ Skid resistant feet ♦ Use for home fryer Unit Dimensions: 445x345x252mm