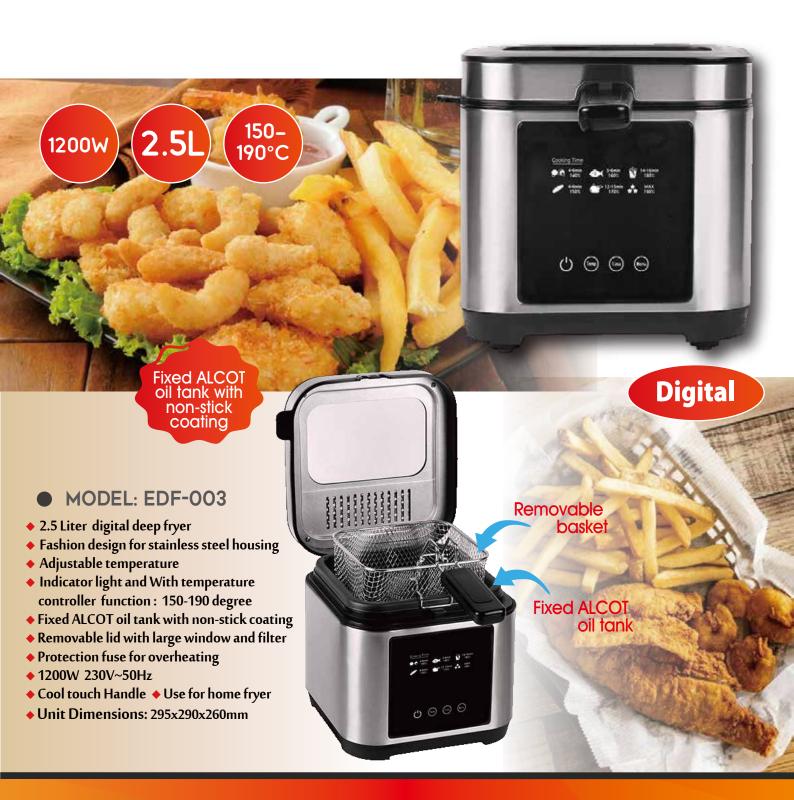

### Collection Deep Fryer

150-1200W 190°C Fixed ALCOT oil tank with non-stick coating MODEL: EDF-002

- ◆ 2.5 Liter Mechanical deep fryer ◆ Fashion design for stainless steel housing
- ◆ Adjustable temperature
- ◆ Indicator light and With temperature controller function: 150-190 degree
- ◆ Fixed ALCOT oil tank with non-stick coating
- Removable lid with large window and filter
- ◆ Protection fuse for overheating ◆ 1200W 230V~50Hz
- ◆ Cool touch Handle ◆ Use for home fryer
- ◆ Unit Dimensions: 295x290x260mm

**Mechanical** 

Removable basket

**Fixed ALCOT** oil tank