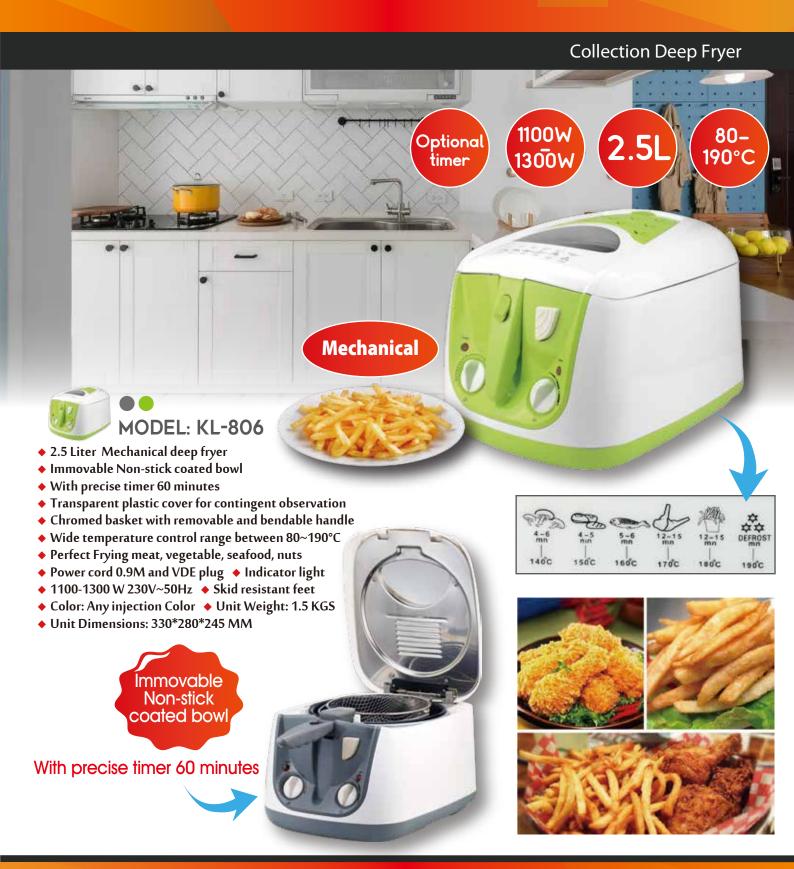

- 2 Liter Mechanical deep fryer
- ♦ Immovable Non-stick coated bowl
- ♦ Transparent plastic cover for contingent observation
- ◆ Chromed/stainless steel basket with removable handle
- ♦ Wide temperature control range between 80~190°C
- Perfect Frying meat, vegetable, seafood, nuts
- ◆ Power cord 0.9M and VDE plug ◆ Indicator light
- ◆ 1100-1300 W 230V~50Hz ◆ Skid resistant feet
- ◆ Color: Any injection Color ◆ Unit Weight: 1.2 KGS
- ♦ Unit Dimensions: 213\*192\*200 MM